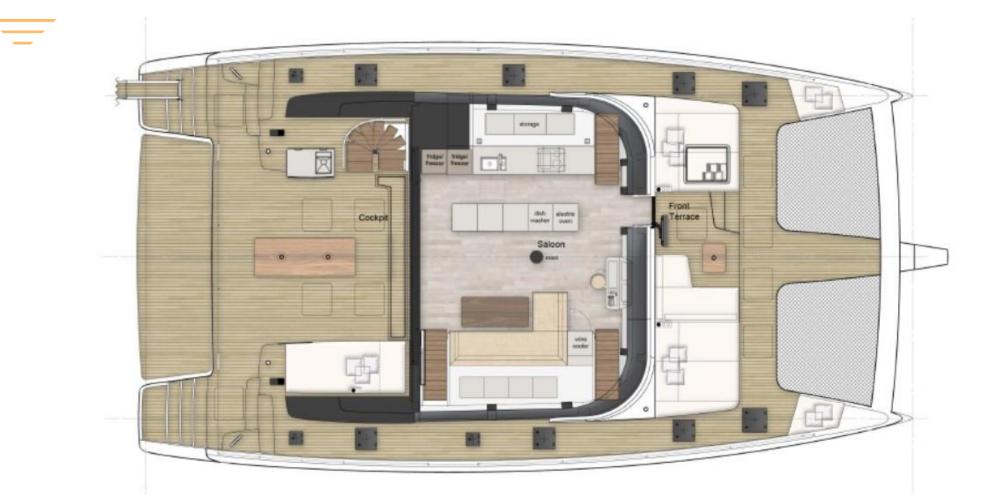

e stay on YGO.

She has a minimalist and modern interior and all the comfort and style you find on the famous Sunreef 60 catamarans. The aft deck is spacious and perfect for lunch in the shade and alfresco dining. Two wooden stairs on either side of the aft deck lead to the swim platform, for easy access to the water. The flybridge is well designed for total relaxation in the sun, with ample space for those seeking some shade.

She sleeps 8 guests in 1 king and 3 queen guestrooms, all with en-suite bathroom with shower.

Enjoy your journey!















#### ACCOMMODATION

- 1 Master cabin with king size bed and ensuite bathroom
- 3 Guest cabins with queen size beds and ensuite bathroom





## QUEENSIZE GUEST CABIN

H=N

-

# QUEENSIZE CUEST CABIN

( ))

111



#### LAYOUT

LOWER DECK



#### LAYOUT

MAIN DECK



#### LAYOUT

YGO. • BROCHURE • 17





#### TOYS & Tenders

#### WATER TOYS

- 2 x Seabob FS5
- 1 x Flite Board
- 1 x Jobe Infinity Sea Scooter
- 1 x Wake Board
- 1 x Jobe 68 Water Ski's
- 1 x Jobe Lunar 3-person Inflatable Sofa
- 2 x Stand Up Paddleboard
- 1 x Dive System Combo Airbuddy
- 10 x Snorkeling Gear

#### TENDER

• 1 x Zar 49 SL 100 HP Mercury

#### SHORESIDE AMENITIES

• 2 x Electric Folding Bike

# WE LOOK FOR WARD TO WELCOMING YOU ON

YGO.