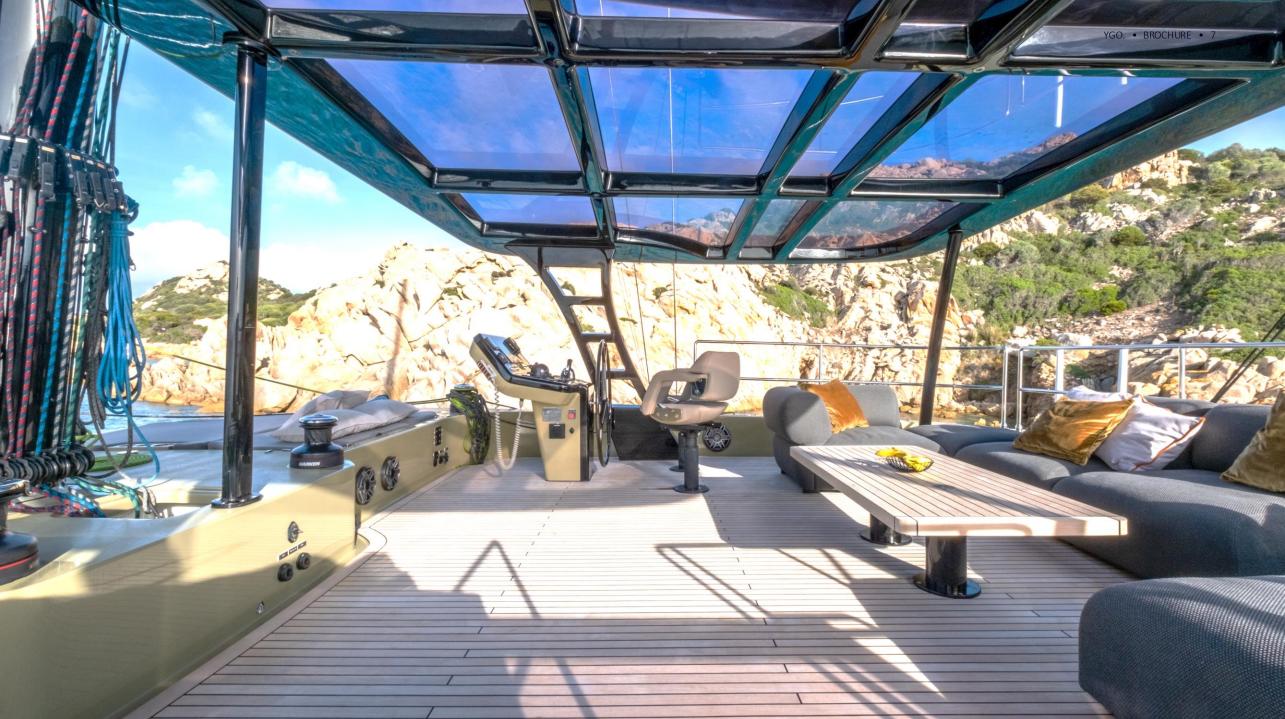

She has a minimalist and modern interior and all the comfort and style you find on the famous Sunreef 60 catamarans. The aft deck is spacious and perfect for lunch in the shade and alfresco dining. Two wooden stairs on either side of the aft deck lead to the swim platform, for easy access to the water. The flybridge is well designed for total relaxation in the sun, with ample space for those seeking some shade.