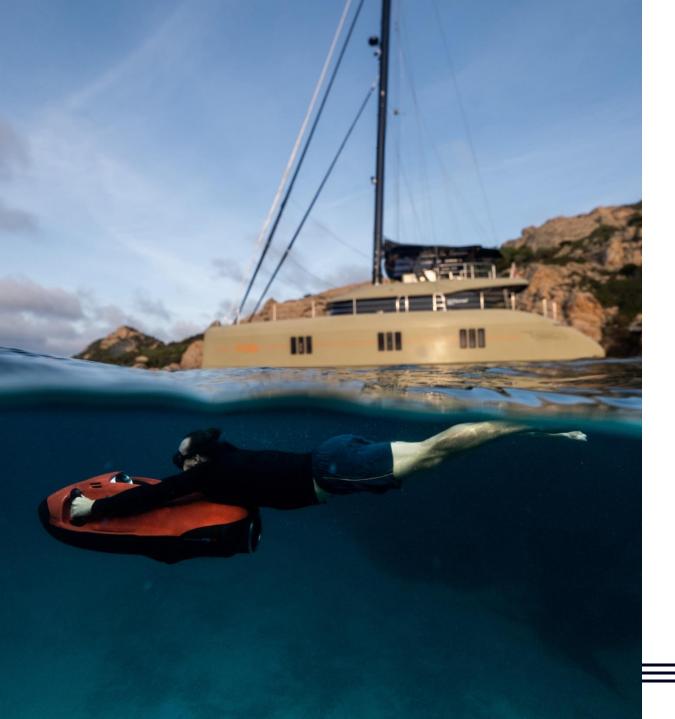

#### WATER TOYS

- 2 x Seabob FS5
- 1 x Flite Board
- 1 x Jobe Infinity Sea Scooter
- 1 x Wake Board
- 1 x Jobe 68 Water Ski's
- 1 x Jobe Lunar 3-person Inflatable Sofa
- 2 x Stand Up Paddleboard
- 1 x Dive System Combo Airbuddy
- 10 x Snorkeling Gear