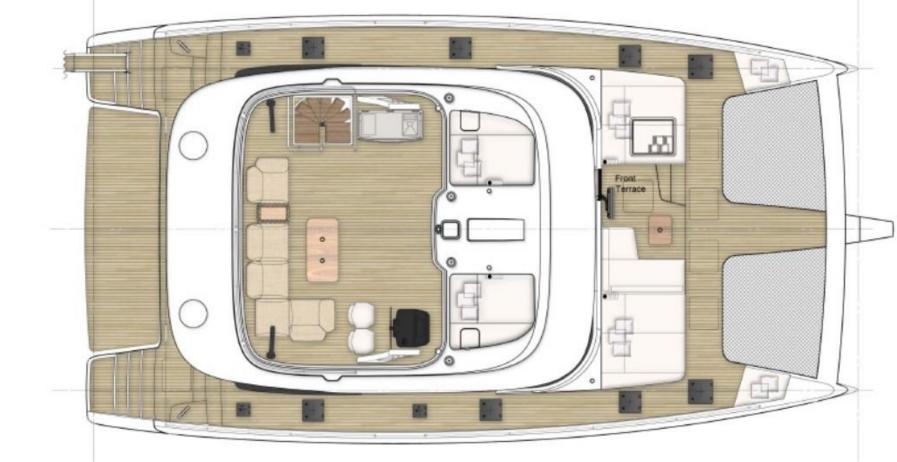

#### LAYOUT

MAIN DECK

She has a minimalist and modern interior and all the comfort and style you find on the famous Sunreef 60 catamarans. The aft deck is spacious and perfect for lunch in the shade and alfresco dining. Two wooden stairs on either side of the aft deck lead to the swim platform, for easy access to the water. The flybridge is well designed for total relaxation in the sun, with ample space for those seeking some shade.