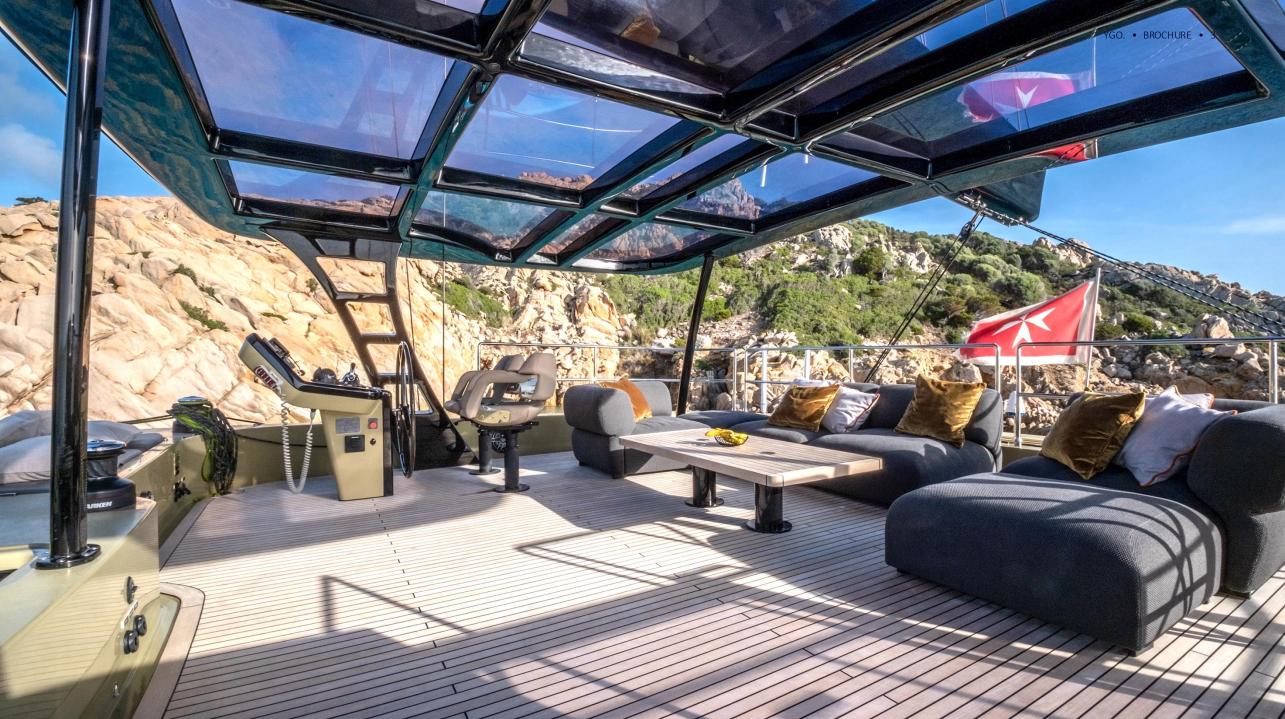

She has a minimalist and modern interior and all the comfort and style you find on the famous Sunreef 60 catamarans. The aft deck is spacious and perfect for lunch in the shade and alfresco dining. Two wooden stairs on either side of the aft deck lead to the swim platform, for easy access to the water. The flybridge is well designed for total relaxation in the sun, with ample space for those seeking some shade.