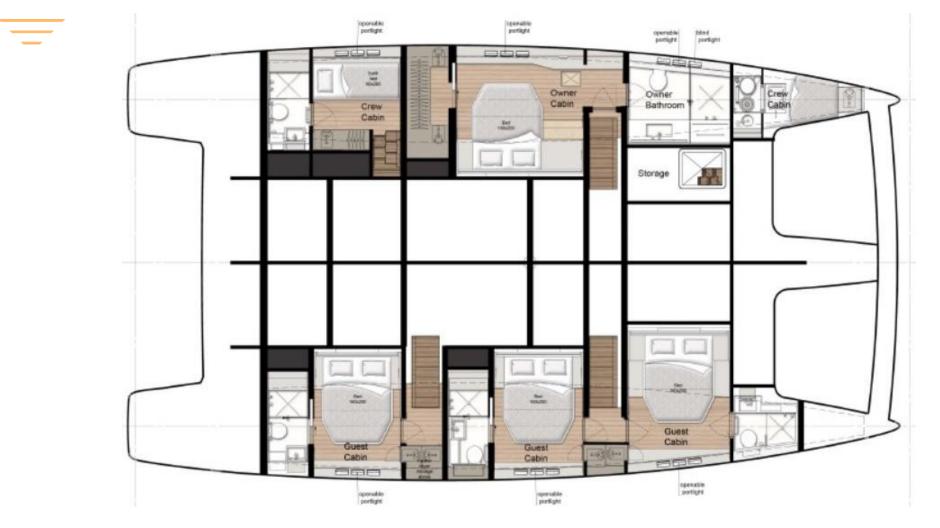

u will have an unforgettable stay on YGO.

She has a minimalist and modern interior and all the comfort and style you find on the famous Sunreef 60 catamarans. The aft deck is spacious and perfect for lunch in the shade and alfresco dining. Two wooden stairs on either side of the aft deck lead to the swim platform, for easy access to the water. The flybridge is well designed for total relaxation in the sun, with ample space for those seeking some shade.

She sleeps 8 guests in 1 king and 3 queen guestrooms, all with en-suite bathroom with shower.

Enjoy your journey!















#### ACCOMMODATION

- 1 Master cabin with king size bed and ensuite bathroom
- 3 Guest cabins with queen size beds and ensuite bathroom





## QUEENSIZE GUEST CABIN

H=N

-

# QUEENSIZE CUEST CABIN

( ))

111



#### LAYOUT

LOWER DECK



#### LAYOUT

MAIN DECK



#### LAYOUT

YGO. • BROCHURE • 17





#### TOYS & Tenders

#### WATER TOYS

- 2 x Seabob FS5
- 1 x Flite Board
- 1 x Jobe Infinity Sea Scooter
- 1 x Wake Board
- 1 x Jobe 68 Water Ski's
- 1 x Jobe Lunar 3-person Inflatable Sofa
- 2 x Stand Up Paddleboard
- 1 x Dive System Combo Airbuddy
- 10 x Snorkeling Gear

#### TENDER

• 1 x Zar 49 SL 100 HP Mercury

#### SHORESIDE AMENITIES

• 2 x Electric Folding Bike

# WE LOOK FOR WARD TO WELCOMING YOU ON

YGO.