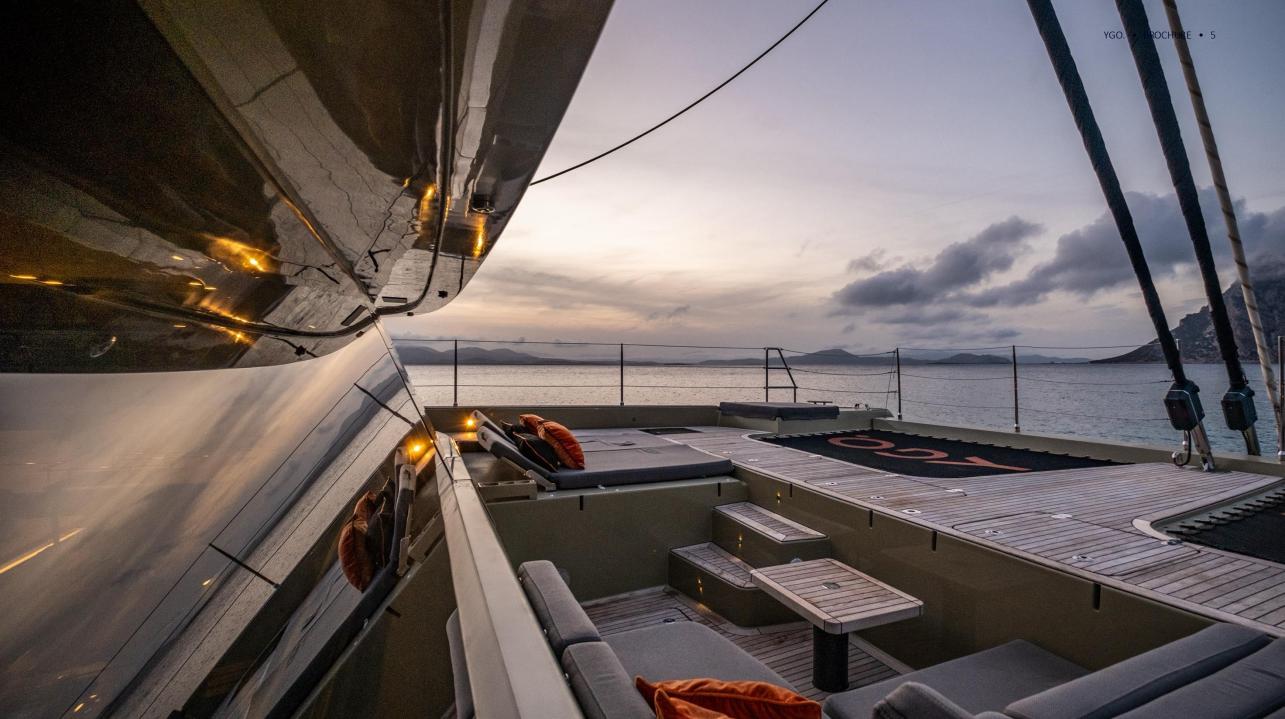

She has a minimalist and modern interior and all the comfort and style you find on the famous Sunreef 60 catamarans. The aft deck is spacious and perfect for lunch in the shade and alfresco dining. Two wooden stairs on either side of the aft deck lead to the swim platform, for easy access to the water. The flybridge is well designed for total relaxation in the sun, with ample space for those seeking some shade.