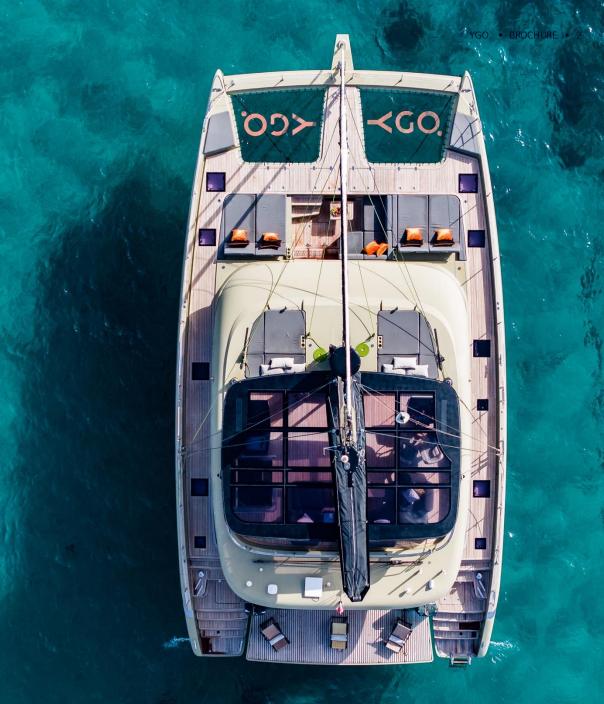

#### ABOUT **YGO.**

YGO. Is the latest and most exclusive full option catamaran built by Sunreef Yachts. She can accommodate a group up to 8 guests and is equipped to make an unforgettable voyage with comfort, leisure and above all safety. YGO. is without a doubt the most complete catamaran in her range and ideal for active, sporty charterers who love to enjoy the wide range of water toys YGO. has to offer. Her motivated and experienced crew ensures that you will have an unforgettable stay on YGO.

She has a minimalist and modern interior and all the comfort and style you find on the famous Sunreef 60 catamarans. The aft deck is spacious and perfect for lunch in the shade and alfresco dining. Two wooden stairs on either side of the aft deck lead to the swim platform, for easy access to the water. The flybridge is well designed for total relaxation in the sun, with ample space for those seeking some shade.