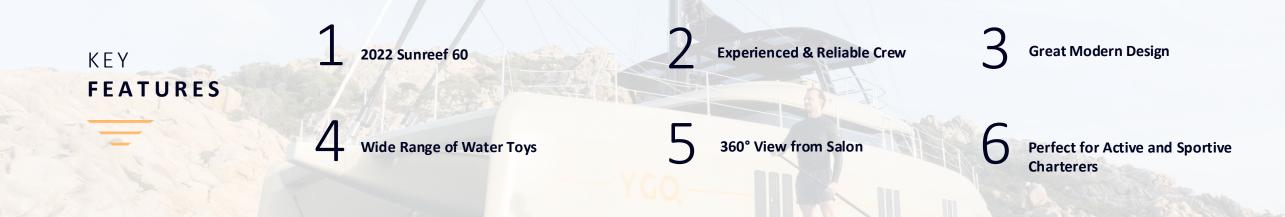

#### ABOUT **YGO.**

YGO. Is the latest and most exclusive full option catamaran built by Sunreef Yachts. She can accommodate a group up to 8 guests and is equipped to make an unforgettable voyage with comfort, leisure and above all safety. YGO. is without a doubt the most complete catamaran in her range and ideal for active, sporty charterers who love to enjoy the wide range of water toys YGO. has to offer. Her motivated and experienced crew ensures that you will have an unforgettable stay on YGO.

### DE TAILED SPECIFIC ATIONS

| NAME:           | YGO.               |
|-----------------|--------------------|
| BUILDER:        | SUNREEF YACHTS     |
| BUILT:          | 2022               |
| LENGTH:         | 18.40 M (60'4")    |
| BEAM:           | 10.19 M (33'5")    |
| DRAFT:          | 1.90 M (6'5")      |
| CABINS:         | 4                  |
| GUESTS:         | 8                  |
| CREW:           | 3                  |
| CRUISING SPEED: | 6.5 KNOTS          |
| ENGINE:         | 2 X 150HP Volvo D3 |