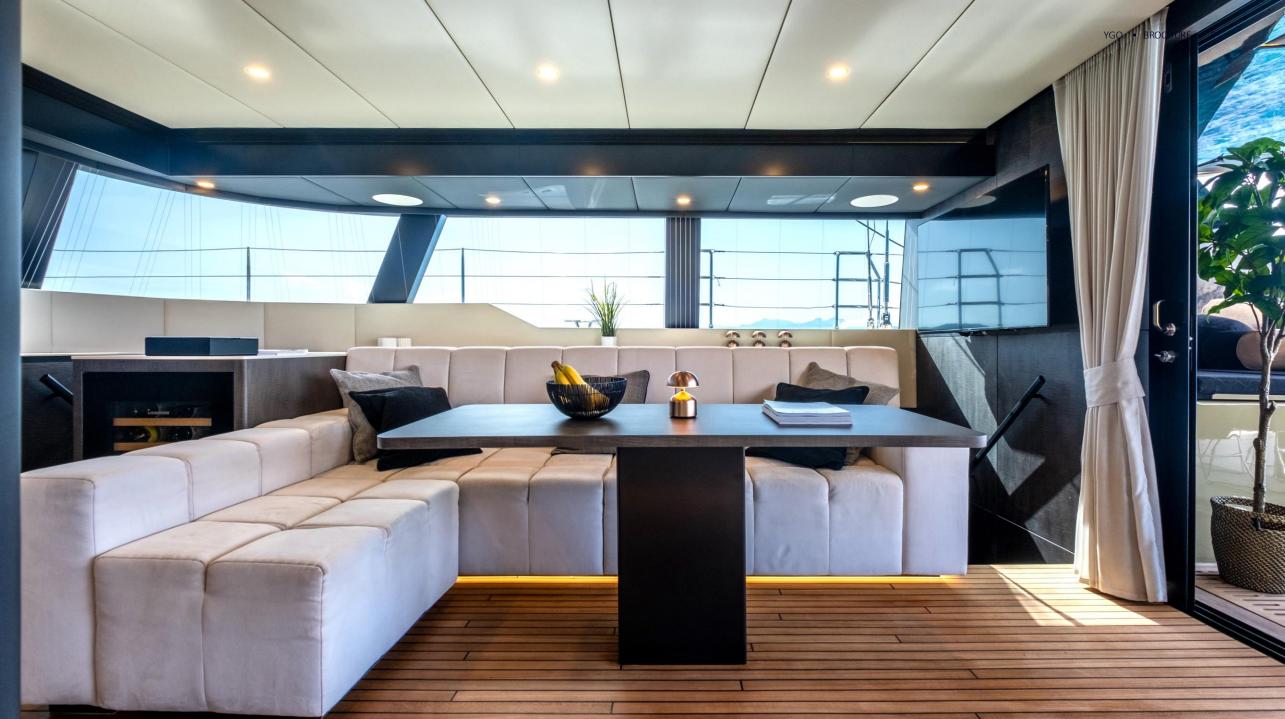

She has a minimalist and modern interior and all the comfort and style you find on the famous Sunreef 60 catamarans. The aft deck is spacious and perfect for lunch in the shade and alfresco dining. Two wooden stairs on either side of the aft deck lead to the swim platform, for easy access to the water. The flybridge is well designed for total relaxation in the sun, with ample space for those seeking some shade.