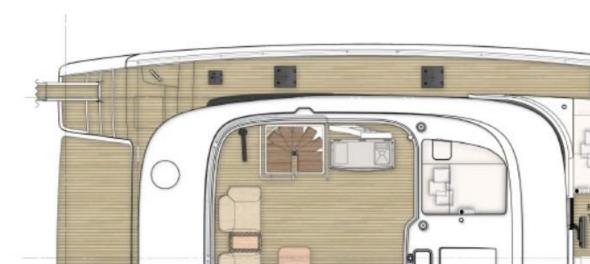

#### LAYOUT

MAIN DECK

She has a minimalist and modern interior and all the comfort and style you find on the famous Sunreef 60 catamarans. The aft deck is spacious and perfect for lunch in the shade and alfresco dining. Two wooden stairs on either side of the aft deck lead to the swim platform, for easy access to the water. The flybridge is well designed for total relaxation in the sun, with ample space for those seeking some shade.