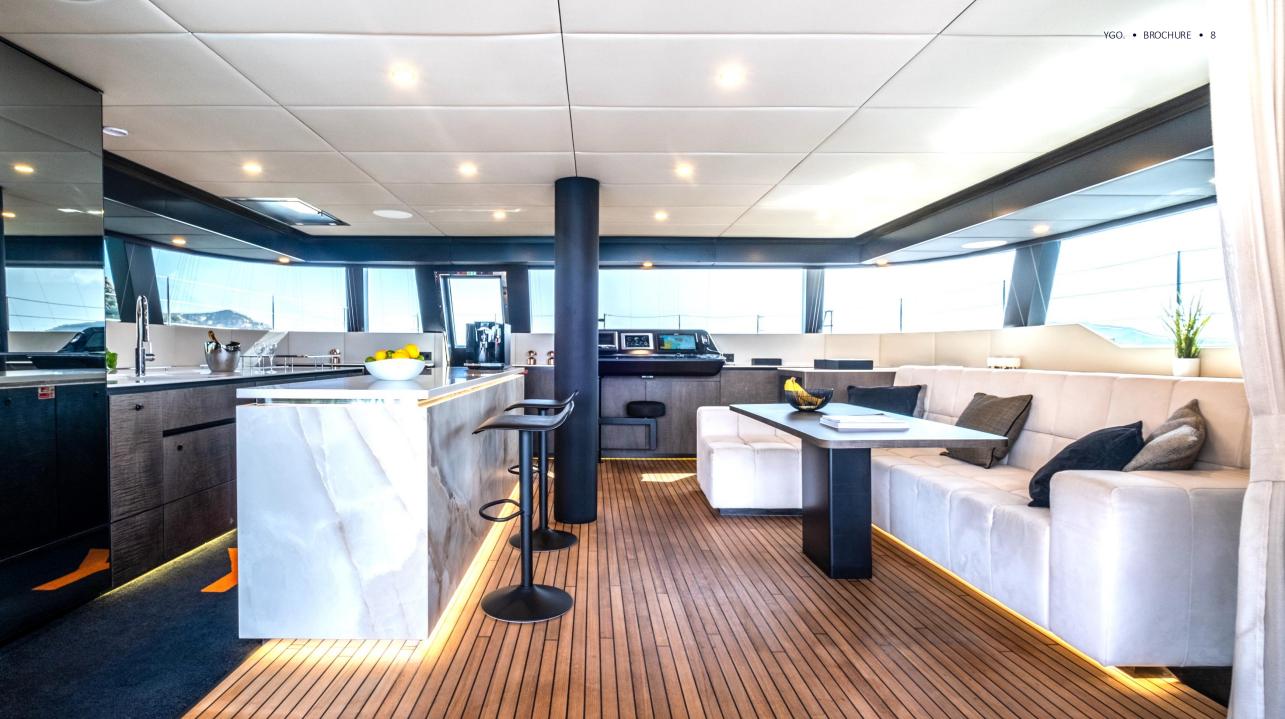

She has a minimalist and modern interior and all the comfort and style you find on the famous Sunreef 60 catamarans. The aft deck is spacious and perfect for lunch in the shade and alfresco dining. Two wooden stairs on either side of the aft deck lead to the swim platform, for easy access to the water. The flybridge is well designed for total relaxation in the sun, with ample space for those seeking some shade.